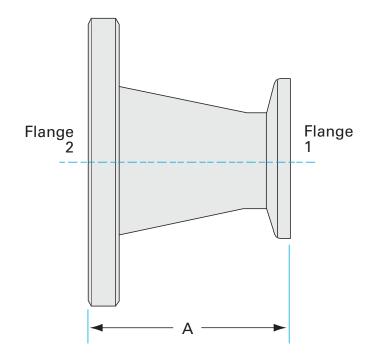

# **ISO-KF to CF conical adapter nipple** NW-40 to 4.62" OD CF conical adapter nipple

Part number: ANC-NW-40-462

### **ISO-KF to CF conical adapter nipple** NW-40 to 4.62" OD CF conical adapter nipple

- Enables easy joining of two different flanges or fittings
- Most popular types & combinations listed
- Contact us at 800-824-4166 if you can't find exactly what you need

Similar Image

| Dimensions<br>(in inches) |       |
|---------------------------|-------|
| Dim A                     | 4.06″ |

#### ANC-NW-40-462

| Parameters        | Specifications                                                                             |
|-------------------|--------------------------------------------------------------------------------------------|
| Flange 1          | DN 40 ISO-KF                                                                               |
| Adapter Type      | Conical Adapter                                                                            |
| Flange 2          | DN 75 CF (4.62" OD)                                                                        |
| Material          | 304 stainless                                                                              |
| Tube OD           | 1-1/2"                                                                                     |
| Tube OD 2         | 3″                                                                                         |
| Port Length       | 4.06"                                                                                      |
| Vacuum Range      | FKM: 1 · 10 <sup>-8</sup> mbar to 1 bar<br>Metal seal: 1 · 10 <sup>-10</sup> mbar to 1 bar |
| Temperature Range | FKM: -20 °C to 180 °C<br>Metal seal: -270 °C to 150 °C                                     |
| Weight            | 2.8 lbs                                                                                    |