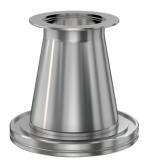

# **ISO-KF to CF conical adapter nipple** NW-40 to 4.62" OD CF conical adapter nipple

Part number: ANC-NW-40-462

### **ISO-KF to CF conical adapter nipple** NW-40 to 4.62" OD CF conical adapter nipple

- Enables easy joining of two different flanges or fittings
- Most popular types & combinations listed
- Contact us at 800-824-4166 if you can't find exactly what you need

#### ANC-NW-40-462

| Parameters        | Specifications                                                                             |
|-------------------|--------------------------------------------------------------------------------------------|
| Flange 1          | DN 40 ISO-KF                                                                               |
| Adapter Type      | Conical Adapter                                                                            |
| Flange 2          | DN 75 CF (4.62" OD)                                                                        |
| Material          | 304 stainless                                                                              |
| Tube OD           | 1-1/2"                                                                                     |
| Tube OD 2         | 3″                                                                                         |
| Port Length       | 4.06"                                                                                      |
| Vacuum Range      | FKM: 1 · 10 <sup>-8</sup> mbar to 1 bar<br>Metal seal: 1 · 10 <sup>-10</sup> mbar to 1 bar |
| Temperature Range | FKM: -20 °C to 180 °C<br>Metal seal: -270 °C to 150 °C                                     |
| Weight            | 2.8 lbs                                                                                    |