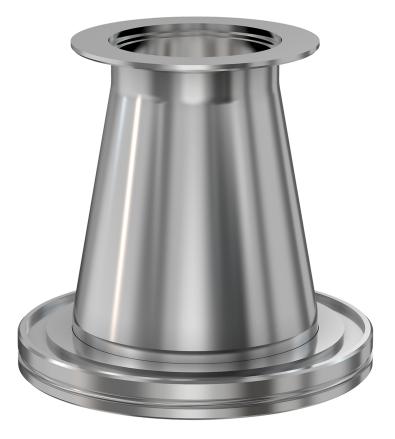

# **ISO-KF to CF conical adapter nipple** NW-40 to 4.62" OD CF conical adapter nipple

Part number: ANC-NW-40-462

### **ISO-KF to CF conical adapter nipple** NW-40 to 4.62" OD CF conical adapter nipple

- Enables easy joining of two different flanges or fittings
- Most popular types & combinations listed
- Contact us at 800-824-4166 if you can't find exactly what you need

#### ANC-NW-40-462

| Parameters        | Specifications                                                                             |
|-------------------|--------------------------------------------------------------------------------------------|
| Flange 1          | DN 40 ISO-KF                                                                               |
| Adapter Type      | Conical Adapter                                                                            |
| Flange 2          | DN 75 CF (4.62" OD)                                                                        |
| Material          | 304 stainless                                                                              |
| Tube OD           | 1-1/2"                                                                                     |
| Tube OD 2         | 3″                                                                                         |
| Port Length       | 4.06"                                                                                      |
| Vacuum Range      | FKM: 1 · 10 <sup>-8</sup> mbar to 1 bar<br>Metal seal: 1 · 10 <sup>-10</sup> mbar to 1 bar |
| Temperature Range | FKM: -20 °C to 180 °C<br>Metal seal: -270 °C to 150 °C                                     |
| Weight            | 2.8 lbs                                                                                    |